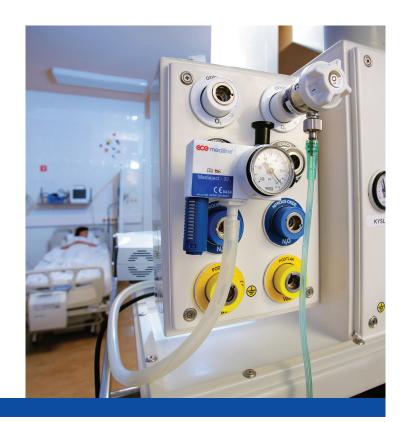

# SUCTION EJECTOR **MEDIEJECT**

# **EDITION 1/2013**

The suction ejector MediEject is a device creating vacuum by a venturi system. It is intended for all suction therapies.

# **ADVANTAGES**

- suitable for hospital systems without vacuum source
- suitable for portable suction systems
- low noise level
- maximum suction effect is 80 kPa ( 800 mbar)
- available with probe connector or rail mounting version with a hose
- suction effect is regulated with a needle valve