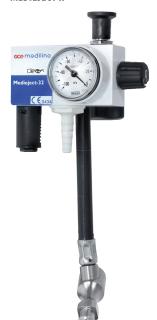

|  |  |
| Accuracy of gauge:    | ± 2,5 %                                       |  |  |
| Inlet connection:     | According to the respective national standard |  |  |
| Outlet connection:    | Hose nipple                                   |  |  |
| Body dimension:       |                                               |  |  |

Height: 130 mm Width: 105 mm

Depth: 53 mm without connector Weight: 0,370 - 0,450 kg (depending on probe type)

Temperature range:

Storage: - 40 °C to 60 °C - 18 °C to 50 °C Operation: Humidity: max 70 % RH

Regulatory status: Complies with medical devices directive 93/42/EEC.

Complies with EN 10079 - 3 (medical suction equipment).

Classification:

Manufacturer: GCE, s.r.o, Žižkova 381 583 81 Chotěboř, CZ

# **MEDIEJECT R**





#### **SPARE PARTS**



Silencer



ON/OFF switch



Gauge glass



Hose nipple

Control knob



Dorpsstraat 8a 4181 BN Waardenburg