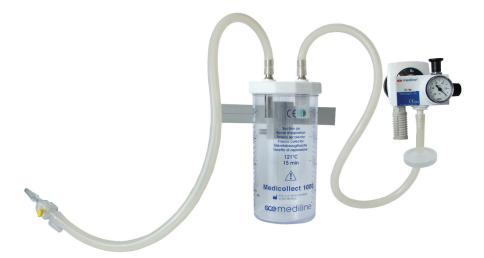

# SUCTION EJECTOR **MEDIEJECT**

# **EDITION 1/2013**

The suction ejector MediEject is a device creating vacuum by a venturi system. It is intended for all suction therapies.

# **ADVANTAGES**

- suitable for hospital systems without vacuum source
- suitable for portable suction systems
- low noise level
- maximum suction effect is 80 kPa ( 800 mbar)
- available with probe connector or rail mounting version with a hose
- suction effect is regulated with a needle valve