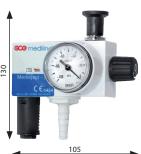

#### **MEDIEJECT P**

|  | Į | ) |  |
|--|---|---|--|
|  |   |   |  |

| ON-OFF function:      | ON: ON/OFF switch pulled                      |  |  |
|-----------------------|-----------------------------------------------|--|--|
|                       | OFF: ON/OFF switch pushed                     |  |  |
| Max. inlet pressure:  | - 950 mbar                                    |  |  |
| Max. suction flow:    | 25 lpm                                        |  |  |
| Max. gas consumption: | 38 lpm                                        |  |  |
| Accuracy of gauge:    | ± 2,5 %                                       |  |  |
| Inlet connection:     | According to the respective national standard |  |  |
| Outlet connection:    | Hose nipple                                   |  |  |
| Body dimension:       |                                               |  |  |

Height: 130 mm Width: 105 mm

Depth: 53 mm without connector Weight: 0,370 - 0,450 kg (depending on probe type)

Temperature range:

Storage: - 40 °C to 60 °C - 18 °C to 50 °C Operation: Humidity: max 70 % RH