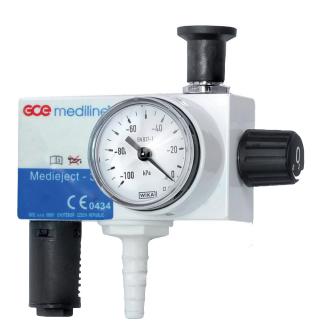

# **MEDIEJECT**

### VARIANTS AND MEASUREMENTS TECHNICAL DATA

#### **MEDIEJECT P**

|  | Į | ) |  |
|--|---|---|--|
|  |   |   |  |

| ON-OFF function:      | ON: ON/OFF switch pulled                      |  |  |
|-----------------------|-----------------------------------------------|--|--|
|                       | OFF: ON/OFF switch pushed                     |  |  |
| Max. inlet pressure:  | - 950 mbar                                    |  |  |
| Max. suction flow:    | 25 lpm                                        |  |  |
| Max. gas consumption: | 38 lpm                                        |  |  |
| Accuracy of gauge:    | ± 2,5 %                                       |  |  |
| Inlet connection:     | According to the respective national standard |  |  |
| Outlet connection:    | Hose nipple                                   |  |  |
| Body dimension:       |                                               |  |  |