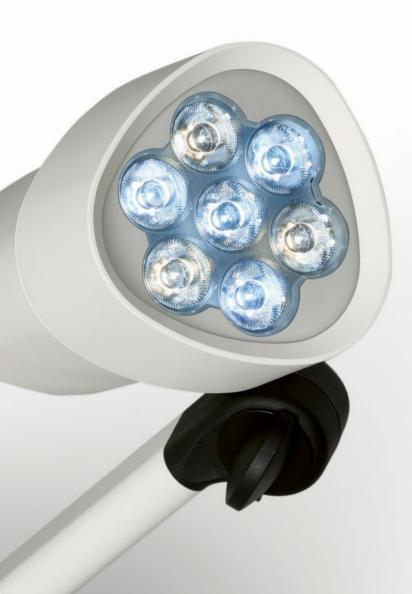

# INDIVIDUALLY FOR YOUR NEEDS HALUX EXAMINATION LUMINAIRE

A modern classic: HALUX is impressive for its minimalistic shape and its typical Swiss attention to detail. For three decades, it has been acknowledged as the reliable light source for the medical field. Its new design offers two different versions with varying features, so everyone finds the luminaire to suit their needs. From general medical practice to gynecology to the hospital bed, the right HALUX version is available.

### HALUX N50

The HALUX N50 is the perfect luminaire for everyone who wants better lighting performance and the ability to change the light color. With its 18 cm light field diameter and illumination intensity up to 50 000 lux at 0.5 m, the HALUX N50 offers optimal examination conditions.