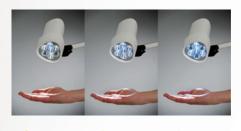

#### **Everything at a glance**

A large uniform light field for maximum ease of viewing

### HALUX N50

The HALUX N50 is the perfect luminaire for everyone who wants better lighting performance and the ability to change the light color. With its 18 cm light field diameter and illumination intensity up to 50 000 lux at 0.5 m, the HALUX N50 offers optimal examination conditions.

## HALUX N30

The HALUX N30 is suitable for anyone who is on a budget but doesn't want to compromise on quality. With a 18 cm diameter light field and illumination intensity up to 30 000 lux at 0.5 m, the light field is perfectly matched to everyday life.