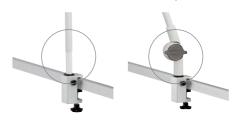

#### A wide selection

Attachment of the luminaire head from the side or from behind

Versions with or without foot joint

Flex arm with roller stand

| IALUX N50             | technical details                                                                                                                                                      | HALUX N30             | technical details                                                                                                                                                      |
|-----------------------|------------------------------------------------------------------------------------------------------------------------------------------------------------------------|-----------------------|------------------------------------------------------------------------------------------------------------------------------------------------------------------------|
| Illumination power ** | 50 000 lux @ 0.5 m                                                                                                                                                     | Illumination power ** | 30 000 lux @ 0.5 m                                                                                                                                                     |
| Light field **        | Ø 18 cm @ 0.5 m                                                                                                                                                        | Light field **        | Ø 18 cm @ 0.5 m                                                                                                                                                        |
| Dimming *             | 5 dimming levels                                                                                                                                                       | Dimming               | Continuously dimmable                                                                                                                                                  |
| Color rendering Ra    | 93                                                                                                                                                                     | Color rendering Ra    | 93                                                                                                                                                                     |
| Color temperature **  | Fixed 4 400 K<br>Adjustable: 3 300 K / 3 800 K / 4 400 K*                                                                                                              | Color temperature **  | Fixed 4 400 K                                                                                                                                                          |
| Operating unit        | Integrated power adapter                                                                                                                                               | Operating unit        | External power adapter                                                                                                                                                 |
| Degree of protection  | IP 20 (luminaire head)                                                                                                                                                 | Degree of protection  | IP 20 (luminaire head)                                                                                                                                                 |
| Arm system            | Flex arm or<br>spring-balanced arm                                                                                                                                     | Arm system            | Flex arm or<br>spring-balanced arm                                                                                                                                     |
| Operation             | Touch panel on light head or rocker switch (I/0)                                                                                                                       | Operation             | Push button on light head                                                                                                                                              |
| Accessories           | Standard wall rail system, extension arm,<br>table clamp, universal fastener, rail clamp,<br>Rail clamp with brake function,<br>wall bracket, pipe clamp, roller stand | Accessories           | Standard wall rail system, extension arm,<br>table clamp, universal fastener, rail clamp,<br>Rail clamp with brake function,<br>wall bracket, pipe clamp, roller stand |