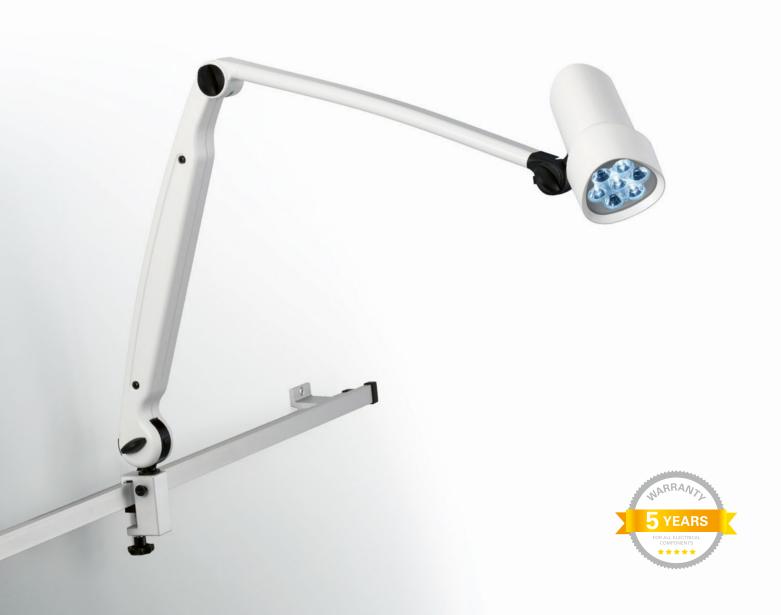

#### **HALUX N50 / HALUX N30**

MEDICAL EXAMINATION LUMINAIRE

# INDIVIDUALLY FOR YOUR NEEDS HALUX EXAMINATION LUMINAIRE

A modern classic: HALUX is impressive for its minimalistic shape and its typical Swiss attention to detail. For three decades, it has been acknowledged as the reliable light source for the medical field. Its new design offers two different versions with varying features, so everyone finds the luminaire to suit their needs. From general medical practice to gynecology to the hospital bed, the right HALUX version is available.

### HALUX N50

The HALUX N50 is the perfect luminaire for everyone who wants better lighting performance and the ability to change the light color. With its 18 cm light field diameter and illumination intensity up to 50 000 lux at 0.5 m, the HALUX N50 offers optimal examination conditions.

## HALUX N30

The HALUX N30 is suitable for anyone who is on a budget but doesn't want to compromise on quality. With a 18 cm diameter light field and illumination intensity up to 30 000 lux at 0.5 m, the light field is perfectly matched to everyday life.