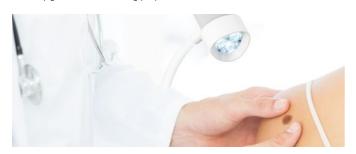

#### Dermatology

- Large illumination area
- Adjustable color temperature Halux N50-3
- Very good color rendering properties

#### Patient care

- Dimmable light
- Various fastening options
- Robust and easy to clean

#### General medicine / emergency medicine

- Large illumination area
- High output, up to 50 000 lux @ 0.5 m
- Various fastening options

|                        | Arm system                     | Emergency | Examination                                         | Specialized examination | Intensive<br>care | Dimmable | Changeable color |
|------------------------|--------------------------------|-----------|-----------------------------------------------------|-------------------------|-------------------|----------|------------------|
| PRODUCT                |                                |           | General<br>Dermatology<br>Neonatology<br>Anesthesia | Gynecology/<br>Urology  |                   |          |                  |
| HALUX N50-1 P SX       | Flex arm with joint            | 0         | •                                                   | 0                       | 0                 |          |                  |
| HALUX N50-3 P SX       | Flex arm with joint            | 0         | •                                                   | 0                       | 0                 | <b>V</b> | <b>V</b>         |
| HALUX N50-3 P SX Gyn.  | Flex arm with joint            | 0         | •                                                   | •                       |                   | <b>✓</b> | <b>✓</b>         |
| HALUX N50-1 P FX       | Spring-balanced arm with joint | •         | •                                                   |                         | •                 |          |                  |
| HALUX N50-3 P FX       | Spring-balanced arm with joint | •         | •                                                   |                         | •                 | <b>✓</b> | ~                |
| HALUX N30-1 P F1       | Spring-balanced arm with joint |           | 0                                                   |                         | •                 | ·        |                  |
| HALUX N30-1 P SGV Gyn. | Flex arm with joint            |           | 0                                                   | •                       |                   | V        |                  |
| HALUX N30-1 P SGV      | Flex arm with joint            |           | 0                                                   |                         | 0                 | V        |                  |
| HALUX N30-1 P SGH      | Flex arm with joint            |           | 0                                                   | 0                       | 0                 | V        |                  |
| HALUX N30-1 P SV       | Flex arm                       |           | 0                                                   |                         | 0                 | V        |                  |
| HALUX N30-1 P SH       | Flex arm                       |           | 0                                                   |                         | 0                 | V        |                  |
| HALUX N30-1 F          | Flex arm with roller stand     |           | 0                                                   |                         |                   | V        |                  |
| HALUX N30-1 Ambulance  | C- rail mount                  | 0         | 0                                                   |                         |                   | V        |                  |