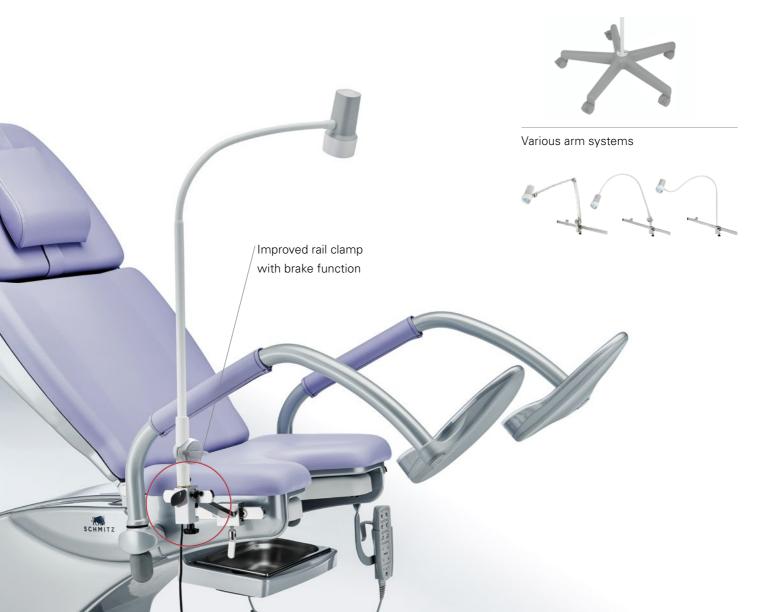

#### Gynecology

- Attachment to examination table / gynecology chair
- Ergonomic operation
- Homogeneous dimmable light field

#### Safe positioning

Sophisticated arm systems, easy and safe to position

#### A wide selection

Attachment of the luminaire head from the side or from behind

Versions with or without foot joint

Flex arm with roller stand

| IALUX N50             | technical details                                                                                                                                                      | HALUX N30             | technical details                                                                                                                                                      |
|-----------------------|------------------------------------------------------------------------------------------------------------------------------------------------------------------------|-----------------------|------------------------------------------------------------------------------------------------------------------------------------------------------------------------|
| Illumination power ** | 50 000 lux @ 0.5 m                                                                                                                                                     | Illumination power ** | 30 000 lux @ 0.5 m                                                                                                                                                     |
| Light field **        | Ø 18 cm @ 0.5 m                                                                                                                                                        | Light field **        | Ø 18 cm @ 0.5 m                                                                                                                                                        |
| Dimming *             | 5 dimming levels                                                                                                                                                       | Dimming               | Continuously dimmable                                                                                                                                                  |
| Color rendering Ra    | 93                                                                                                                                                                     | Color rendering Ra    | 93                                                                                                                                                                     |
| Color temperature **  | Fixed 4 400 K<br>Adjustable: 3 300 K / 3 800 K / 4 400 K*                                                                                                              | Color temperature **  | Fixed 4 400 K                                                                                                                                                          |
| Operating unit        | Integrated power adapter                                                                                                                                               | Operating unit        | External power adapter                                                                                                                                                 |
| Degree of protection  | IP 20 (luminaire head)                                                                                                                                                 | Degree of protection  | IP 20 (luminaire head)                                                                                                                                                 |
| Arm system            | Flex arm or<br>spring-balanced arm                                                                                                                                     | Arm system            | Flex arm or<br>spring-balanced arm                                                                                                                                     |
| Operation             | Touch panel on light head or rocker switch (I/0)                                                                                                                       | Operation             | Push button on light head                                                                                                                                              |
| Accessories           | Standard wall rail system, extension arm,<br>table clamp, universal fastener, rail clamp,<br>Rail clamp with brake function,<br>wall bracket, pipe clamp, roller stand | Accessories           | Standard wall rail system, extension arm,<br>table clamp, universal fastener, rail clamp,<br>Rail clamp with brake function,<br>wall bracket, pipe clamp, roller stand |