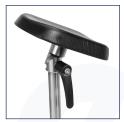

## The ergonomic treatment unit (patented)

- Significantly reduced tension on the spine due to an ergonomic seating position
- + Less downtime due to illness / back pain
- Hygienic work NEXT TO the bed
- + Foam buffer ensures noiseless handling of the seat mechanism

info@provita.de www.provita.de

| Material:                   | Stainless steel / Aluminium    |
|-----------------------------|--------------------------------|
| Arm- and Leg rest:          | Pad of PU-Foam                 |
| Saddle seat:                | Seat surface of PU-Foam        |
| Castors:                    | 7 twin castors Ø 75 mm         |
|                             | 3 out of them with wheel-brake |
| Seat mechanism:             | Aluminium, black powder-coated |
| Seat height adjustment:     | appr. 155 mm with gas spring   |
| Arm-/Leg rest height        |                                |
| adjustment:                 | appr. 830 - 1.100 mm           |
| Horizontal adjusting range: | appr. 190 mm                   |