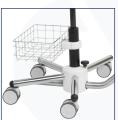

- Melamin plate, foldable and removable (appr. 340 × 227 mm)
- Holder for disposal container and disinfectant bottle up to Ø 69 mm (container and bottle not included in the delivery range)
- Stainless steel storage basket (appr. 300 × 200 × 100 mm), or optional stainless steel wire-mesh basket (appr. 300 × 200 × 200 mm)