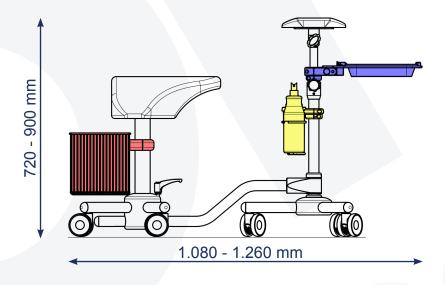

## The ergonomic treatment unit (patented)

- Significantly reduced tension on the spine due to an ergonomic seating position
- + Less downtime due to illness / back pain
- Hygienic work NEXT TO the bed
- + Foam buffer ensures noiseless handling of the seat mechanism

info@provita.de www.provita.de

| Material:                   | Stainless steel / Aluminium    |
|-----------------------------|--------------------------------|
| Arm- and Leg rest:          | Pad of PU-Foam                 |
| Saddle seat:                | Seat surface of PU-Foam        |
| Castors:                    | 7 twin castors Ø 75 mm         |
|                             | 3 out of them with wheel-brake |
| Seat mechanism:             | Aluminium, black powder-coated |
| Seat height adjustment:     | appr. 155 mm with gas spring   |
| Arm-/Leg rest height        |                                |
| adjustment:                 | appr. 830 - 1.100 mm           |
| Horizontal adjusting range: | appr. 190 mm                   |

- Melamin plate, foldable and removable (appr. 340 × 227 mm)
- Holder for disposal container and disinfectant bottle up to Ø 69 mm (container and bottle not included in the delivery range)
- Stainless steel storage basket (appr. 300 × 200 × 100 mm), or optional stainless steel wire-mesh basket (appr. 300 × 200 × 200 mm)