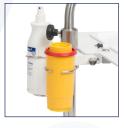

- Melamin plate, foldable and removable (appr. 340 × 227 mm)
- Holder for disposal container and disinfectant bottle up to Ø 69 mm (container and bottle not included in the delivery range)
- Stainless steel storage basket (appr. 300 × 200 × 100 mm), or optional stainless steel wire-mesh basket (appr. 300 × 200 × 200 mm)