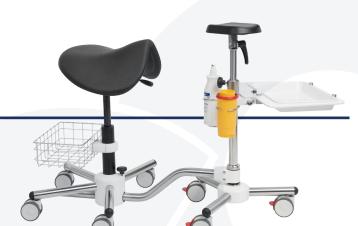

- Melamin plate, foldable and removable (appr. 340 × 227 mm)
- Holder for disposal container and disinfectant bottle up to Ø 69 mm (container and bottle not included in the delivery range)
- Stainless steel storage basket (appr. 300 × 200 × 100 mm), or optional stainless steel wire-mesh basket (appr. 300 × 200 × 200 mm)