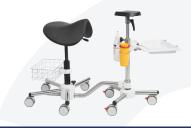

## The ergonomic treatment unit (patented)

- Significantly reduced tension on the spine due to an ergonomic seating position
- + Less downtime due to illness / back pain
- Hygienic work NEXT TO the bed
- + Foam buffer ensures noiseless handling of the seat mechanism

info@provita.de www.provita.de

| Material:                   | Stainless steel / Aluminium    |
|-----------------------------|--------------------------------|
| Arm- and Leg rest:          | Pad of PU-Foam                 |
| Saddle seat:                | Seat surface of PU-Foam        |
| Castors:                    | 7 twin castors Ø 75 mm         |
|                             | 3 out of them with wheel-brake |
| Seat mechanism:             | Aluminium, black powder-coated |
| Seat height adjustment:     | appr. 155 mm with gas spring   |
| Arm-/Leg rest height        |                                |
| adjustment:                 | appr. 830 - 1.100 mm           |
| Horizontal adjusting range: | appr. 190 mm                   |

- Melamin plate, foldable and removable (appr. 340 × 227 mm)
- Holder for disposal container and disinfectant bottle up to Ø 69 mm (container and bottle not included in the delivery range)
- Stainless steel storage basket (appr. 300 × 200 × 100 mm), or optional stainless steel wire-mesh basket (appr. 300 × 200 × 200 mm)