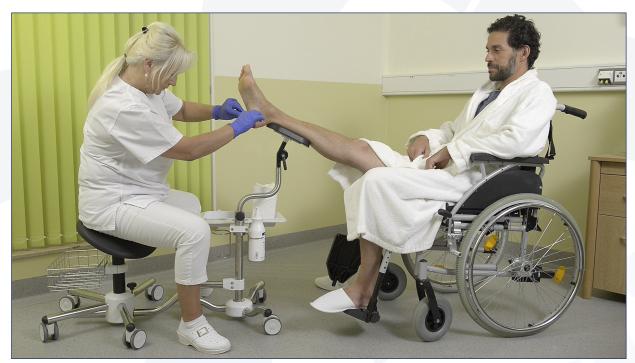

## The ergonomic treatment unit (patented)

- Significantly reduced tension on the spine due to an ergonomic seating position
- + Less downtime due to illness / back pain
- Hygienic work NEXT TO the bed
- + Foam buffer ensures noiseless handling of the seat mechanism